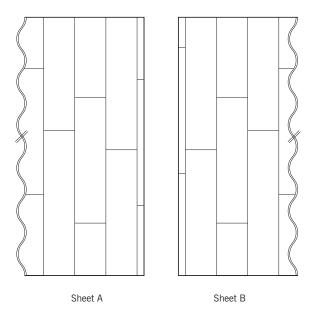

## Alignment Guide -Altro Wood Safety™ / Altro Wood Smooth™ and Altro Wood Smooth Acoustic™

The Altro Wood Collection is manufactured with a directional pattern. We recommend that the material is laid from sheet to sheet with a random pattern match and that cross joints should be avoided where possible.

Diagram 1 - Ensure that both sheets are laid out in the same direction.

Sheet B

Diagram 2 - Both edges of the sheet have a narrow edge which needs to be trimmed to leave a full plank. Overlap sheet A over sheet B as indicated above and cut in the joint, cutting both sheets so that the join runs down the edge of the planks.