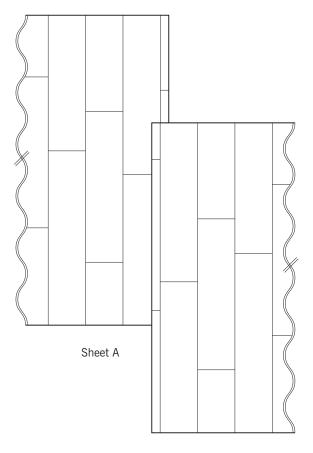

Diagram 1 - Ensure that both sheets are laid out in the same direction.

Sheet B

Diagram 2 - Both edges of the sheet have a narrow edge which needs to be trimmed to leave a full plank. Overlap sheet A over sheet B as indicated above and cut in the joint, cutting both sheets so that the join runs down the edge of the planks.